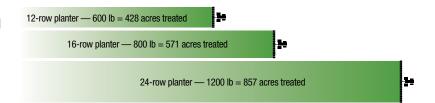

–

Fewer refills

3X the efficiency –
Fewer number of pallets to store

3X the convenience –

Fewer boxes to load, more time to plant

## **New Convenience – Same Control & Flexibility**

**Force® 10G HL Insecticide.** With a reliable pyrethroid mode of action for proven control of corn rootworm and seed-attacking pests, the high-load formulation offers convenience like never before. Force 10G HL fits across a wide range of geographies. You get the performance you expect with the convenience of fewer containers to handle and greater planting efficiency. SmartBox closed system protects the applicator, and Force 10G HL protects corn roots for healthier, stronger stands and better returns from the fields you plant.

Plant more acres with fewer refills with Force 10G HL (high load) granules





## **MAXIMIZE YIELD POTENTIAL AND STAND PROTECTION**

CROPS: Field Corn, Seed Corn, Sweet Corn, Popcorn

## **APPLICATION INSTRUCTIONS:**

## **Pounds of Force 10G HL Required per Acre at Various Row Spacings**

| Amount of Force 10G HL Required (per 1,000 ft of row) | 15 in | 20 in | 22 in | <b>30</b> in |
|-------------------------------------------------------|-------|-------|-------|--------------|
| 1.00 oz                                               | 2.2   | 1.6   | 1.5   | 1.1          |
| 1.25 oz                                               | 2.7   | 2.0   | 1.9   | 1.4          |
| 1.50 oz                                               | 3.2   | 2.5   | 2.2   | 1.6          |

| PESTS Cutworms Lesser Cornstalk Borer Mexican Corn Rootworm Northern Corn Rootworm Southern Corn