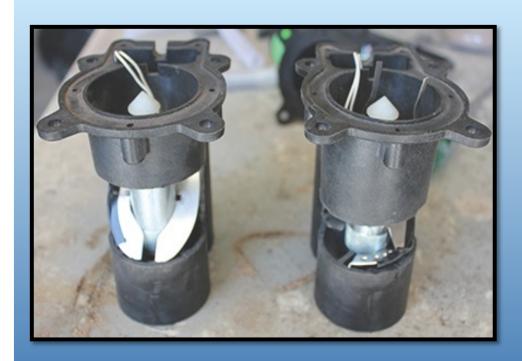

## SmartBox® METER UPGRADE

With the introduction of new AZTEC HC, the SmartBox Meter has been upgraded to ensure efficient application of the higher concentration granules.

While additional diffusion is not required, measures should be taken to ensure labeled rates are applied, and evenly distributed in the furrow.

#### OPTION 1 -

2015 model year SmartBox Systems, feature new Double Helix Diffusers to maximize application efficiency of higher concentration granules...

The Double Helix Diffuser controls the flow of granules, to allow uniform dispersion in the furrow.

SmartBox Systems manufactured prior to 2015 can be fitted with the upgraded DH Meter by Willmar Fabrication.