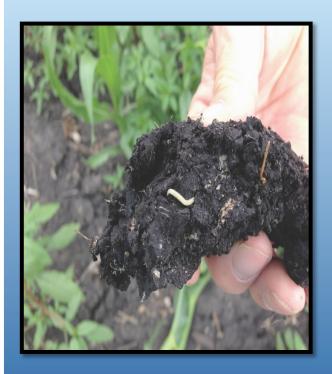

## AZTEC KEEPS ROOTS HEALTHY

## AZTEC KEEPS STANDS STRONG

Controls all species of corn rootworm:

- Northern
- Western
- Southern
- Mexican

(Including extended diapause biotypes and the Western variant)

"When that window opens for planting, I want to load up and run. The new AZTEC Higher Concentration Granular insecticide is a great concept. We treated over 700 acres in one pass. that's exactly what the doctor ordered." **IL Corn Grower comments** on beta test application of new AZTEC® HC