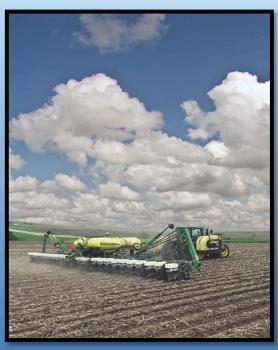

# PROTECTION

AZTEC HC Granules are infused with 2X active ingredient to create a 9.34G formulation:

- Allows corn growers to cover twice the number of acres in a single trip compared to the AZTEC 4.67
- One load of AZTEC HC on a 24 row planter provides superior rootworm control on approximately 736 acres

## TWICE THE CONVENIENCE

Cover more acres with a single load:

**12 row planter =** 600 lb. = 368 acres

**16 row planter =** 800 lb. = 490 acres

**24 row planter = 1200 lb. = 736 acres** 