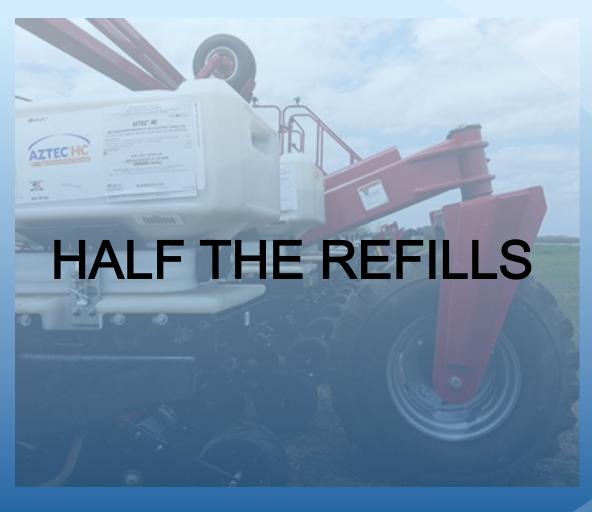

## 2X EFFICIENCY FOR GROWERS

- Half the number of SmartBox Containers
- Twice the acres Half the refills
- Half the lifting and loading
- More time to plant and take care of spring fieldwork