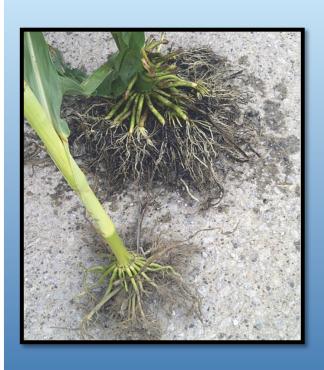

## AZTEC KEEPS ROOTS HEALTHY

## AZTEC KEEPS STANDS STRONG

Controls all species of corn rootworm:

- Northern
- Western
- Southern
- Mexican

(Including extended diapause biotypes and the Western variant)

"When that window opens for planting, I want to load up and run. The new AZTEC Higher Concentration Granular insecticide is a great concept. We treated over 700 acres in one pass. that's exactly what the doctor ordered." **IL Corn Grower comments** on beta test application of new AZTEC® HC