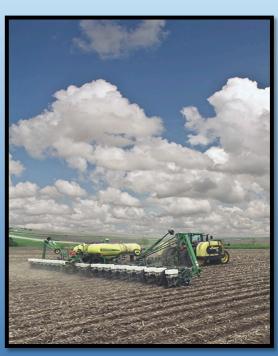

# PROTECTION

AZTEC HC Granules are infused with 2X active ingredient to create a 9.34G formulation:

- Allows corn growers to cover twice the number of acres in a single trip compared to the AZTEC 4.67
- One load of AZTEC HC on a 24 row planter provides superior rootworm control on approximately 736 acres

## TWICE THE CONVENIENCE

Cover more acres with a single load:

**12 row planter =** 600 lb. = 368 acres

**16 row planter =** 800 lb. = 490 acres

**24 row planter = 1200 lb. = 736 acres** 