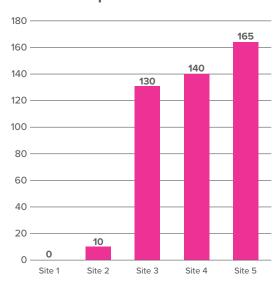

### **Proven Yield Improvements**

BioWake for Cotton Yield Gain vs. UTC - Southwest 89 lbs. Lint/A Advantage and 80% Win Rate

Scan the QR code or visit www.amvac.com/greensolutions to learn more.