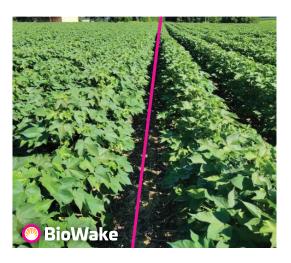

### **Proven Yield Improvements**

BioWake for Cotton Yield Gain vs. UTC - Southwest 89 lbs. Lint/A Advantage and 80% Win Rate

Scan the QR code or visit www.amvac.com/greensolutions to learn more.