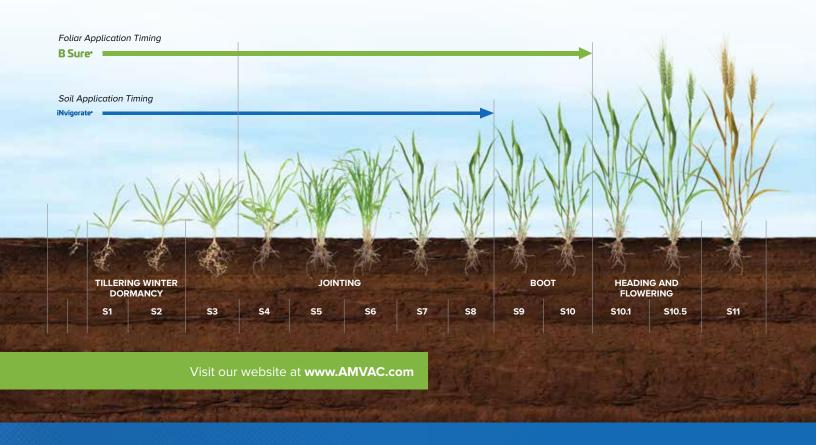

## **B** Sure

- Supports plant productivity in a variety of environmental conditions
- Contains carbon, nitrogen, true protein, amino acids and essential metabolic micronutrients

# **iNvigorate**<sup>®</sup>

- Highly productive microbial community when applied to the soil, assisting in nutrient uptake and improving fertilizer efficiency
- Promotes availability and absorption of nitrogen, phosphorus and potassium. Along with promoting a healthy soil microbial community, also promotes better fertilizer utilization and increased yield

#### **B** Sure

| Type Of<br>Application | pt/A | Timing                                                                                         |
|------------------------|------|------------------------------------------------------------------------------------------------|
| Foliar                 | 1-4  | With herbicides,<br>fungicides,<br>insecticides and<br>foliar nutrition from<br>S4 through S10 |

### iNvigorate\*

| Type Of<br>Application | pt/A  | Timing                   |
|------------------------|-------|--------------------------|
| Soil                   | 2 - 4 | At planting <sup>1</sup> |

<sup>&</sup>lt;sup>1</sup> In furrow or side dress/top dress fertilization from planting throug mid vegetative stage.

\*AMVAC products not sold in all U.S. States.