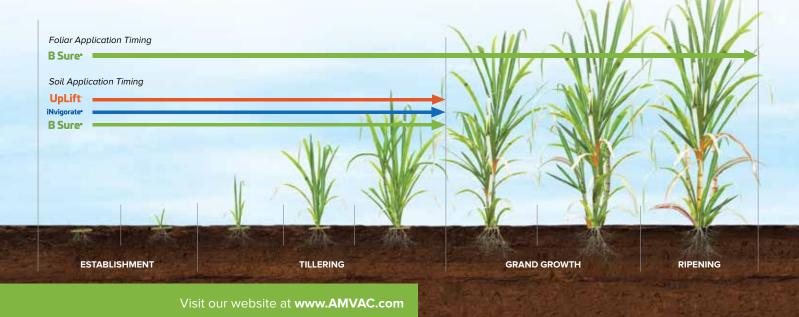

#### **B** Sure

| Type Of<br>Application | pt/A  | Timing                                         |
|------------------------|-------|------------------------------------------------|
| Foliar                 | 1 - 4 | With herbicides, pesticides, foliar nutrition. |
| Soil                   | 1 - 4 | At planting <sup>1</sup>                       |

<sup>1</sup>With starter fertilizer, pre/post emergence herbicide programs and from side dress through canopy close-in with fertilizers.

#### iNvigorate•

| Type Of<br>Application | pt/A  | Timing                   |
|------------------------|-------|--------------------------|
| Soil                   | 2 - 8 | At planting <sup>1</sup> |

#### UpLift<sup>-</sup>

| Type Of<br>Application | lb/A  | Timing                   |
|------------------------|-------|--------------------------|
| Soil                   | 1 - 2 | At planting <sup>1</sup> |

<sup>1</sup>With starter fertilizer, pre/post emergence herbicide programs and from side dress through canopy close-in with fertilizers.

\* AMVAC products not sold in all U.S. States.

©2021 AMVAC Chemical Corporation is a wholly owned subsidiary of American Vanguard Corporation. All rights reserved. AMVAC, B Sure, iNvigorate, UpLift and respective logos are trademarks owned by AMVAC Chemical Corporation.