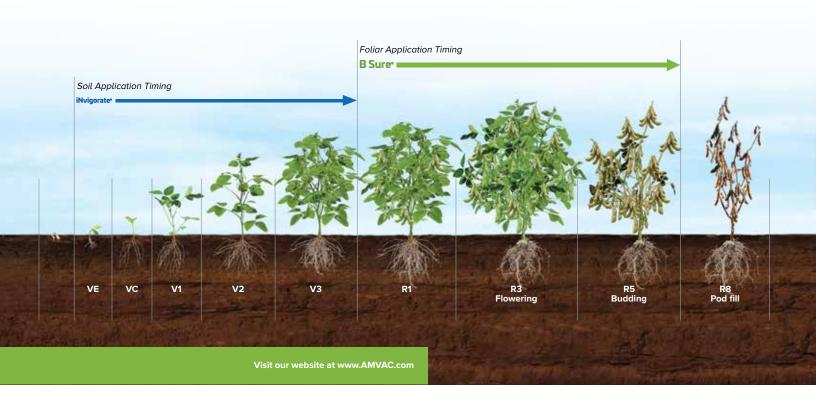

### **B** Sure

- Supports plant productivity in a variety of environmental conditions
- Contains carbon, nitrogen, true protein, amino acids and essential metabolic micronutrients

## **iNvigorate**<sup>®</sup>

- Highly productive microbial community when applied to the soil, assisting in nutrient uptake and improving fertilizer efficiency
- Promotes availability and absorption of nitrogen, phosphorus and potassium. Along with promoting a healthy soil microbial community, also promotes better fertilizer utilization and increased yield

#### **B** Sure

| Type Of<br>Application | pt/A  | Timing                         |
|------------------------|-------|--------------------------------|
| Foliar                 | 1 - 4 | From V2 though R5 <sup>1</sup> |

#### iNvigorate\*

| Type Of<br>Application | pt/A  | Timing      |
|------------------------|-------|-------------|
| Soil                   | 1 - 4 | At planting |

<sup>\*</sup> AMVAC products not sold in all U.S. States.