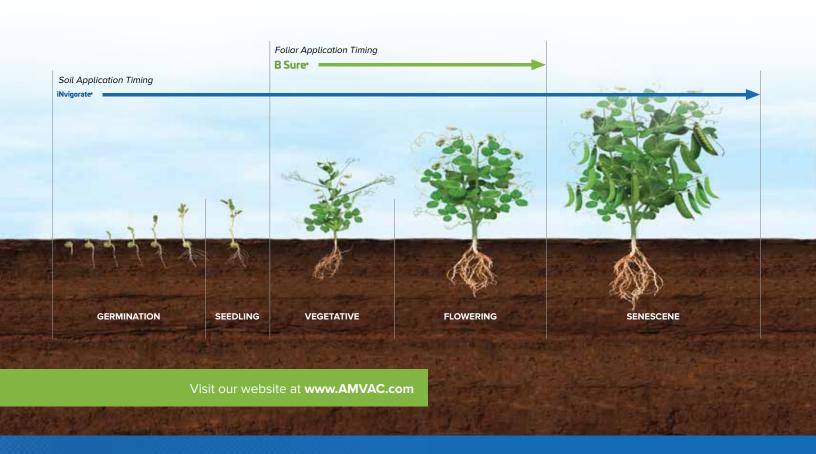

## **B Sure**®

- Supports plant productivity in a variety of environmental conditions
- Contains carbon, nitrogen, true protein, amino acids and essential metabolic micronutrients

# **iNvigorate**<sup>®</sup>

- Highly productive microbial community when applied to the soil, assisting in nutrient uptake and improving fertilizer efficiency
- Promotes availability and absorption of nitrogen, phosphorus and potassium. Along with promoting a healthy soil microbial community, also promotes better fertilizer utilization and increased yield

#### **B** Sure

| Type Of<br>Application | pt/A  | Timing                          |
|------------------------|-------|---------------------------------|
| Foliar                 | 1 - 4 | From R1 through R5 <sup>1</sup> |

### iNvigorate\*

| Type Of<br>Application | pt/A  | Timing      |
|------------------------|-------|-------------|
| Soil                   | 1 - 2 | At planting |