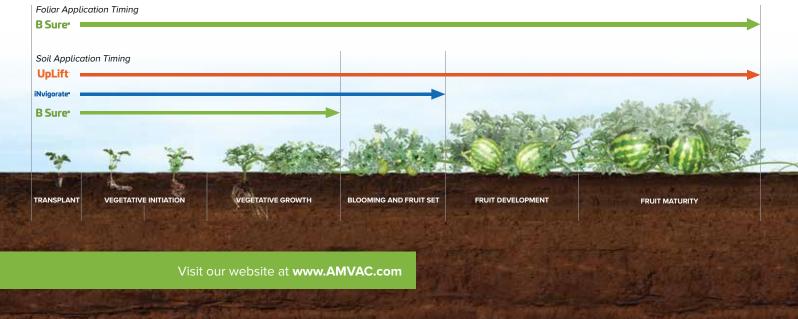

# PRODUCT APPLICATION AND TIMING FOR MELONS

## **B** Sure

- Supports plant productivity in a variety of environmental conditions
- Contains carbon, nitrogen, true protein, amino acids and essential metabolic micronutrients

# **iNvigorate**<sup>®</sup>

- Highly productive microbial community when applied to the soil, assisting in nutrient uptake and improving fertilizer efficiency
- Promotes availability and absorption of nitrogen, phosphorus and potassium. Along with promoting a healthy soil microbial community, also promotes better fertilizer utilization and increased yield

# **UpLift**

- Fertility solution derived from organic, biologicallyextracted chitin and additional critical nutrients
- Promotes robust soil microbial environment and interacts with the plant to increase crop productivity

#### **B Sure**

| Type Of<br>Application | pt/A  | Timing                          |
|------------------------|-------|---------------------------------|
| Foliar                 | 1 - 4 | Every 2 to 4 weeks <sup>1</sup> |
| Soil                   | 1 - 4 | Every 2 to 4 weeks <sup>2</sup> |

<sup>1</sup>With foliar nutrition, fungicides, herbicides and insecticides from pre-bloom through harvest.

### iNvigorate<sup>•</sup>

| Type Of<br>Application | pt/A  | Timing                          |
|------------------------|-------|---------------------------------|
| Soil                   | 2 - 4 | Every 3 to 4 weeks <sup>3</sup> |

<sup>&</sup>lt;sup>3</sup>With fertilizers, micronutrients, fungicides, herbicides or insecticides from planting or transplant through harvest.

#### UpLift<sup>a</sup>

| Type Of<br>Application | lb/A    | Timing                          |
|------------------------|---------|---------------------------------|
| Soil                   | 0.5 - 2 | Every 3 to 4 weeks <sup>3</sup> |

<sup>&</sup>lt;sup>3</sup>With fertilizers, micronutrients, fungicides, herbicides or insecticides from planting or transplant through harvest.

<sup>\*</sup> AMVAC products not sold in all U.S. States.

<sup>&</sup>lt;sup>2</sup>From transplant to 60 days after transplant.