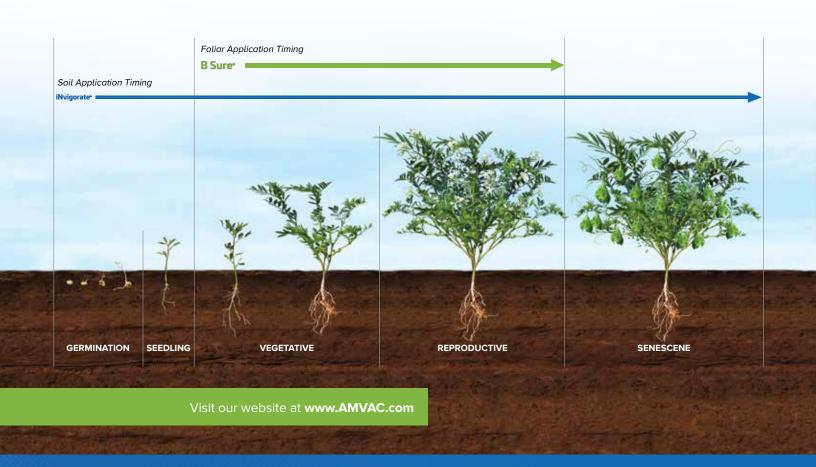

## **B** Sure

- Supports plant productivity in a variety of environmental conditions
- Contains carbon, nitrogen, true protein, amino acids and essential metabolic micronutrients

# **iNvigorate**<sup>®</sup>

- Highly productive microbial community when applied to the soil, assisting in nutrient uptake and improving fertilizer efficiency
- Promotes availability and absorption of nitrogen, phosphorus and potassium. Along with promoting a healthy soil microbial community, also promotes better fertilizer utilization and increased yield

#### B Sure

| Type Of<br>Application | pt/A  | Timing                          |
|------------------------|-------|---------------------------------|
| Foliar                 | 1 - 4 | From R1 through R5 <sup>1</sup> |

### iNvigorate•

| Type Of<br>Application | pt/A  | Timing      |
|------------------------|-------|-------------|
| Soil                   | 1 - 2 | At planting |

\*AMVAC products not sold in all U.S. States.