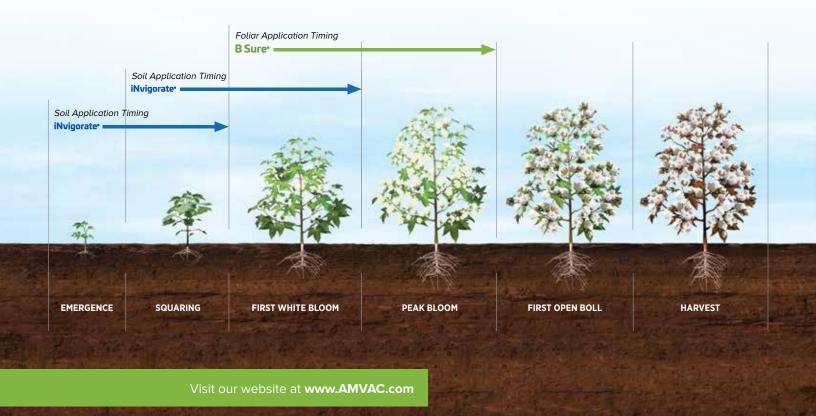

### **B** Sure<sup>®</sup>

- Supports plant productivity in a variety of environmental conditions
- Contains carbon, nitrogen, true protein, amino acids and essential metabolic micronutrients

## iNvigorate<sup>•</sup>

- Highly productive microbial community when applied to the soil, assisting in nutrient uptake and improving fertilizer efficiency
- Promotes availability and absorption of nitrogen, phosphorus and potassium. Along with promoting a healthy soil microbial community, also promotes better fertilizer utilization and increased yield

#### Type Of Application pt/A Timing Foliar 1 - 4 From pinhead square through boll fill<sup>1</sup>

<sup>1</sup>With herbicides, insecticides, PGR's and foliar nutrition

#### iNvigorate<sup>•</sup>

| Type Of<br>Application | pt/A  | Timing                                                        |
|------------------------|-------|---------------------------------------------------------------|
| Soil                   | 2 - 4 | From planting<br>through mid<br>vegetative stage <sup>2</sup> |