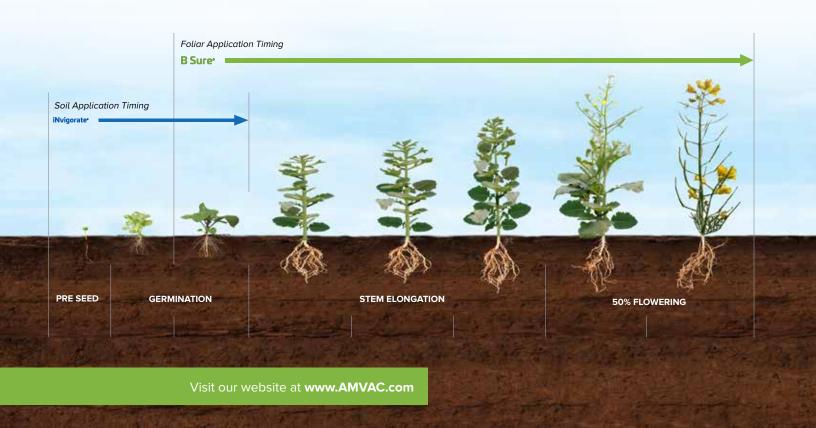

### **B** Sure<sup>®</sup>

- Supports plant productivity in a variety of environmental conditions
- Contains carbon, nitrogen, true protein, amino acids and essential metabolic micronutrients

## iNvigorate<sup>•</sup>

- Highly productive microbial community when applied to the soil, assisting in nutrient uptake and improving fertilizer efficiency
- Promotes availability and absorption of nitrogen, phosphorus and potassium. Along with promoting a healthy soil microbial community, also promotes better fertilizer utilization and increased yield

#### **B** Sure<sup>•</sup>

| Type Of<br>Application | pt/A  | Timing                          |
|------------------------|-------|---------------------------------|
| Foliar                 | 1 - 4 | From S4 through S7 <sup>1</sup> |

<sup>1</sup>With herbicides, insecticides, fungicides and foliar nutrition.

#### iNvigorate<sup>•</sup>

| Type Of<br>Application | pt/A | Timing                   |
|------------------------|------|--------------------------|
| Soil                   | 1-2  | At planting <sup>2</sup> |

<sup>2</sup>From planting or transplant through harvest. \*AMVAC products not sold in all U.S. States.

©2021 AMVAC Chemical Corporation is a wholly owned subsidiary of American Vanguard Corporation. All rights reserved. AMVAC, B Sure, iNvigorate and respective logos are trademarks owned by AMVAC Chemical Corporation.