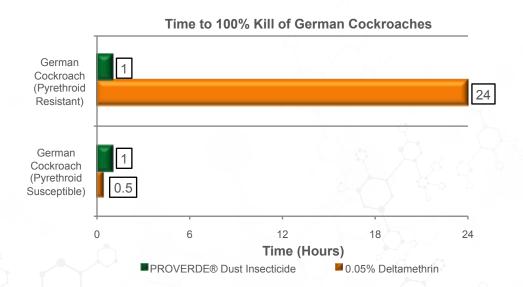

# **FEATURING**

- Superior performance against pyrethroid-resistant roaches
- ✓ Key integrated pest management tool
- Provides up to 30 days control of roaches
- Powerful control of labeled urban pests