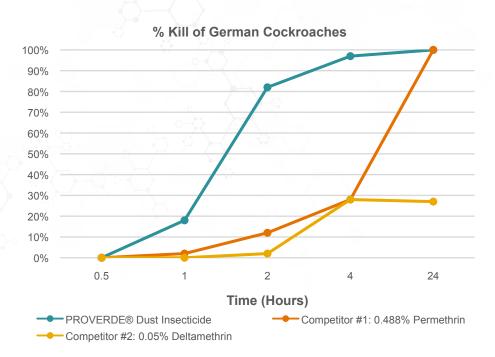

# **FEATURING**

- Superior performance against pyrethroid-resistant roaches
- ✓ Key integrated pest management tool
- Provides up to 30 days control of roaches
- Powerful control of labeled urban pests

## **Effective Against**

Cockroaches (including both resistant and non-resistant strains), ants, fleas, crickets, spiders, silverfish, and wasps

| ITEM NO. | UNIT SIZE   | CASE SIZE         |
|----------|-------------|-------------------|
| 13924    | 1 lb bottle | 12 x 1 lb bottles |