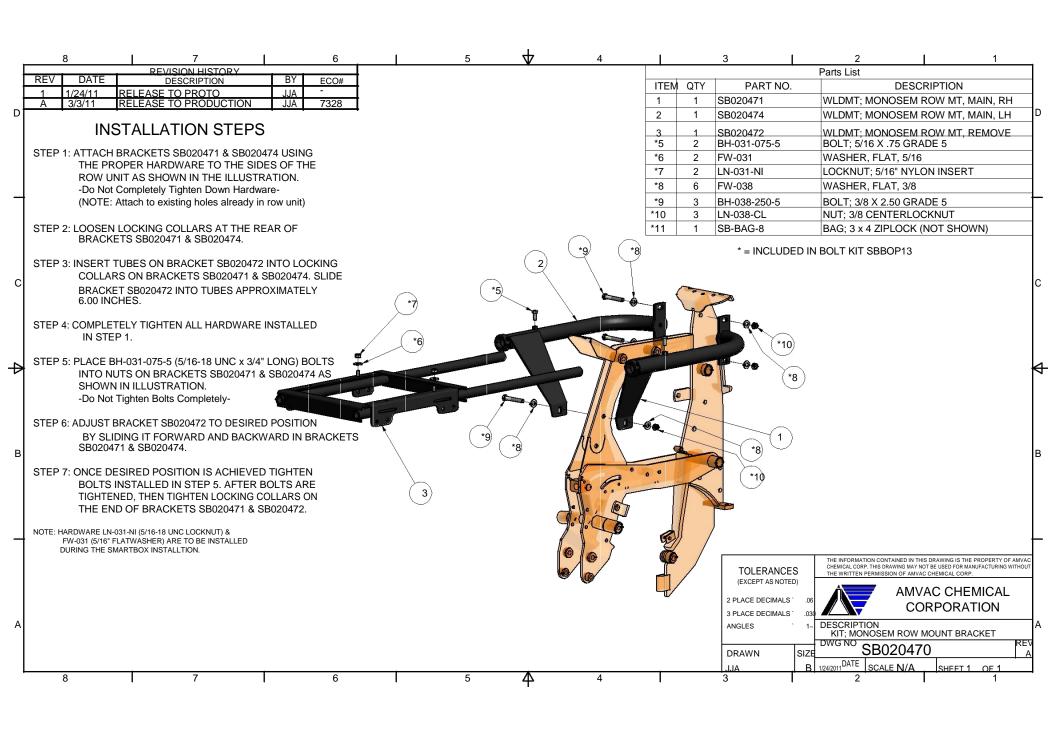

## SMARTBOX® MOUNTING BRACKET INSTALLATION INSTRUCTIONS MONOSEM ROW MOUNT BRACKET KIT

Bracket Part No. SB020470 – For use with Central Fill, 2 & 3 Bushel Seed Boxes.

Always use and follow planter manufacturers owner's manual recommended safety guidelines.

Prior to installation, unfold planter and leave the planter row units in the raised position.

See the attached Drawing No. SB020470 and the AMVAC SmartBox<sup>®</sup> System Parts and Operator's Manual for additional installation information.