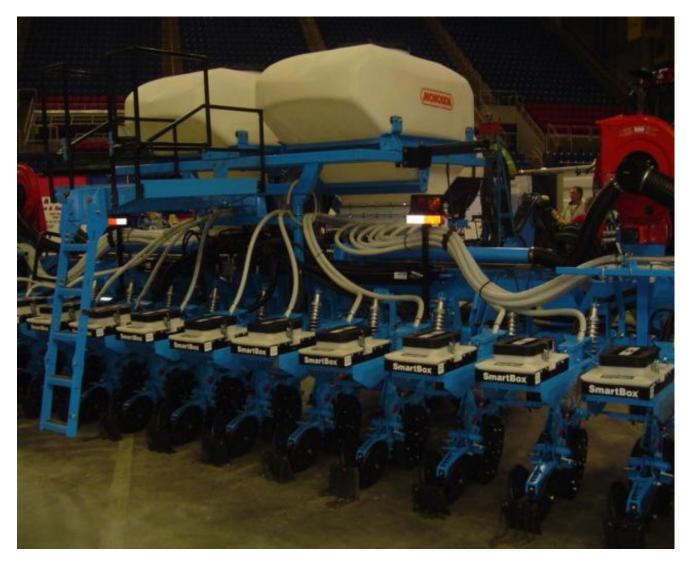

## SMARTBOX® MOUNTING BRACKET INSTALLATION INSTRUCTIONS MONOSEM ROW MOUNT BRACKET KIT

Bracket Part No. SB020470 – For use with Central Fill, 2 & 3 Bushel Seed Boxes.

Always use and follow planter manufacturers owner's manual recommended safety guidelines.

Prior to installation, unfold planter and leave the planter row units in the raised position.

See the attached Drawing No. SB020470 and the AMVAC SmartBox<sup>®</sup> System Parts and Operator's Manual for additional installation information.