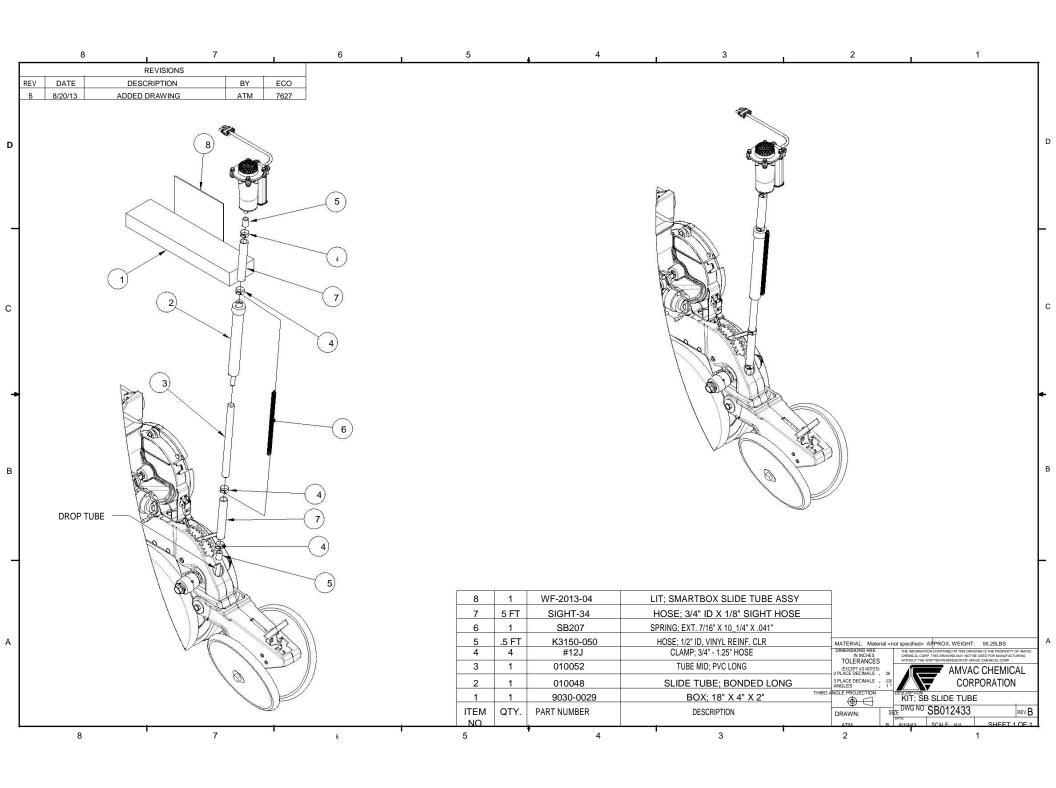

While holding the slide tubes in this manner, mark and cut the length of 3/4" ID hose and attach to the in-furrow drop tube with a clamp.

Please refer to the attached Drawing No. SB012433: KIT; SB SLDE TUBE.