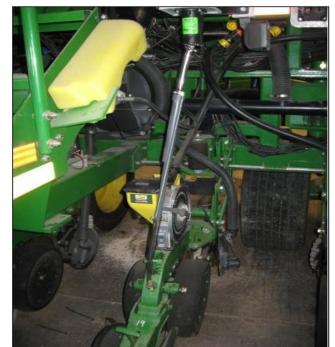

## Installation Instructions for John Deere<sup>TM</sup> Slide Tube Assembly

(for Ladder Mount SmartBox<sup>®</sup>)

The Slide Tube Assemblies are used with the Ladder Mount Brackets for the center rows only on John Deere CCS-type planters (*i.e.* 1770, 1790, DB). The Rear Row Mount Brackets cannot be used on these center rows as the planter's ladder/stairway would interfere with the SmartBox chemical transfer containers.

Begin the installation process with the planter being placed and secured in the raised position. Attach the SmartBox Ladder Mount Brackets, base row units (*with meters attached*), and infurrow drop tubes.

Next, cut two (2) 3/4" long each pieces of the 1/2"inside diameter (ID) hose. Place one (1) of these hose pieces onto the SmartBox meter nipple, and the other piece onto the material inlet opening of the in-furrow drop tube.

Then cut an approximate 7" long piece of the <sup>3</sup>/<sub>4</sub>" ID hose. Slide one end of this hose over the <sup>1</sup>/<sub>2</sub>" ID hose that has been placed onto the meter nipple and secure with a hose clamp. Slide the other end of this 7" long hose over the SLIDE TUBE, BONDED LONG and secure with a hose clamp.

Attach the remaining 3/4" ID hose to one end of the TUBE MID; PVC LONG and secure with a hose clamp. (*This hose will be cut to length and clamped later.*)

Place a mark on the opposite end of the TUBE

MID; PVC LONG approximately ¾" from the end. Place this marked end up into the SLIDE TUBE, BONDED LONG.

Hook one end of the spring to the hose clamp found on the top of the TUBE MID; PVC LONG and the other end of the spring to the hose clamp found on the bottom of the SLIDE TUBE, BONDED LONG.

Now extend the TUBE MID; PVC LONG so that only the <sup>3</sup>/<sub>4</sub>" marked end is sticking into the SLIDE TUBE, BONDED LONG. (This represents the maximum extension of the Slide Tube Assembly.)

While holding the slide tubes in this manner, mark and cut the length of 3/4" ID hose and attach to the in-furrow drop tube with a clamp.

Please refer to the attached Drawing No. SB012433: KIT; SB SLDE TUBE.