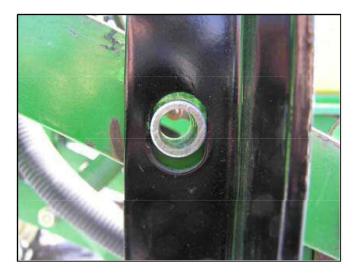

Note: The front mount bracket will mount using existing holes in the parallel arms closest to the row unit.

A. First, locate the four holes for mounting, and then remove the bolts mounting the down pressure springs (if equipped). Using the bushings and new hardware provided, re-attach the down pressure spring (if equipped) and the mounting bracket to the parallel arms, making sure to have the mounting brackets open section (top) facing forward toward the front of the planter. Tighten all four bolts so the bracket is secure to the row unit.