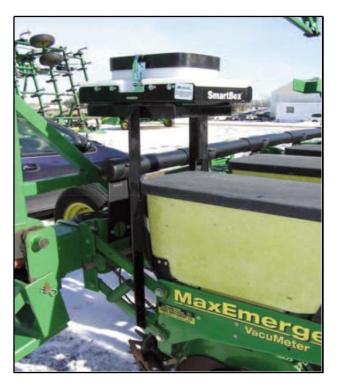

## **SMARTBOX<sup>®</sup> MOUNTING BRACKET INSTALLATION INSTRUCTIONS** JOHN DEERE<sup>TM</sup> 3 BUSHEL FRONT MOUNT BRACKET Bracket Kit Part No. SB010795

Always use and follow planter manufacturers owner's manual recommended safety guidelines.

Prior to installation, unfold planter and leave the planter row units in the raised position.

See the attached Drawing No. SB010795, the AMVAC SmartBox System Parts and Operator's Manual and <u>www.amvacsmartbox.com</u> (About SmartBox, then Videos) website for additional installation information.

Note: The front mount bracket will mount using existing holes in the parallel arms closest to the row unit.

A. First, locate the four holes for mounting, and then remove the bolts mounting the down pressure springs (if equipped). Using the bushings and new hardware provided, re-attach the down pressure spring (if equipped) and the mounting bracket to the parallel arms, making sure to have the mounting brackets open section (top) facing forward toward the front of the planter. Tighten all four bolts so the bracket is secure to the row unit.

B. Install the SmartBox<sup>®</sup> cradle to the newly installed bracket. The two formed edges will slide under the rear side of the bracket. Use two bolts, washers and nuts provided in the row unit hardware to secure the cradle to the bracket. Tighten both bolts to secure.

C. The SmartBox<sup>®</sup> base container (with meter installed on base container) can now be installed.

Note: Meter attachment to the base container for the front mount will need to be secured at a 90° angle so the meter nipple delivering product faces the row it is feeding. See the meter installation instructions for proper installation.