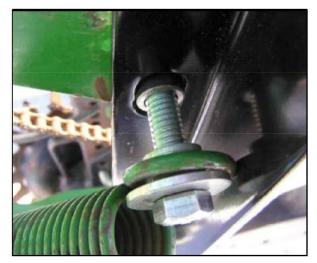

Note: The front mount bracket will mount using existing holes in the parallel arms closest to the row unit.

A. First, locate the four holes for mounting, and then remove the bolts mounting the down pressure springs (if equipped). Using the bushings and new hardware provided, re-attach the down pressure spring (if equipped) and the mounting bracket to the parallel arms, making sure to have the mounting brackets open section (top) facing forward toward the front of the planter. Tighten all four bolts so the bracket is secure to the row unit.

B. Install the SmartBox<sup>®</sup> cradle to the newly installed bracket. The two formed edges will slide under the rear side of the bracket. Use two bolts, washers and nuts provided in the row unit hardware to secure the cradle to the bracket. Tighten both bolts to secure.