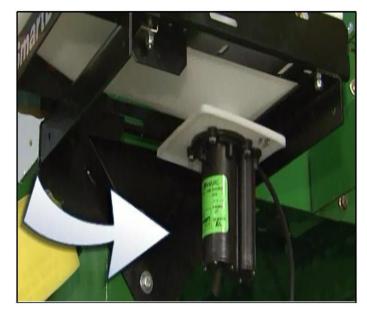

C. The SmartBox<sup>®</sup> base container (with meter installed on base container) can now be installed.

Note: Meter attachment to the base container for the front mount will need to be secured at a 90° angle so the meter nipple delivering product faces the row it is feeding. See the meter installation instructions for proper installation.