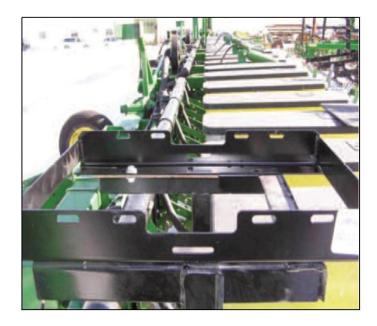

B. Install the SmartBox<sup>®</sup> cradle to the newly installed bracket. The two formed edges will slide under the rear side of the bracket. Use two bolts, washers and nuts provided in the row unit hardware to secure the cradle to the bracket. Tighten both bolts to secure.

C. The SmartBox<sup>®</sup> base container (with meter installed on base container) can now be installed.

Note: Meter attachment to the base container for the front mount will need to be secured at a 90° angle so the meter nipple delivering product faces the row it is feeding. See the meter installation instructions for proper installation.