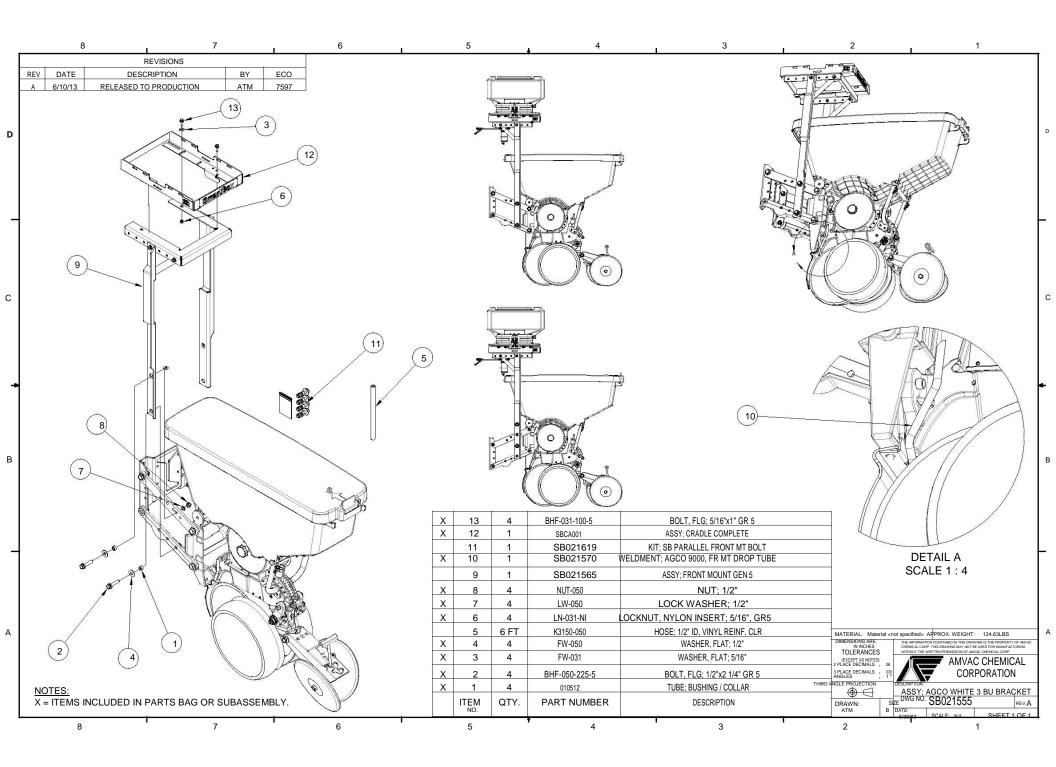

Prior to installation, unfold planter and leave the planter row units in the raised position.

See the attached Drawing No. SB021555 & SB021565 and the AMVAC SmartBox System Parts and Operator's Manual for additional installation information.

A. Start by attaching the two (2) front mount weldments (*item no.* 5 & 6) to the existing holes in the four (4) parallel arms with the bushings, bolts, washers and nuts provided (*item no.* 1,2,4,7,8). Mount the weldments using the holes closest to the row unit.

Note: The top portion of the bracket is adjustable for better positioning of the dispensing unit.

D. Install the SmartBox<sup>®</sup> cradle to the newly installed bracket. The two formed edges will slide under the rear side of the bracket. Use two bolts, washers and nuts provided in the row unit hardware to secure the cradle to the bracket. Tighten both bolts to secure.

E. The SmartBox<sup>®</sup> base container (with meter installed on base container) can now be installed.

Note: Meter attachment to the base container for the front mount will need to be secured at a 90° angle so the meter nipple delivering product faces the row it is feeding. See the meter installation instructions for proper installation.