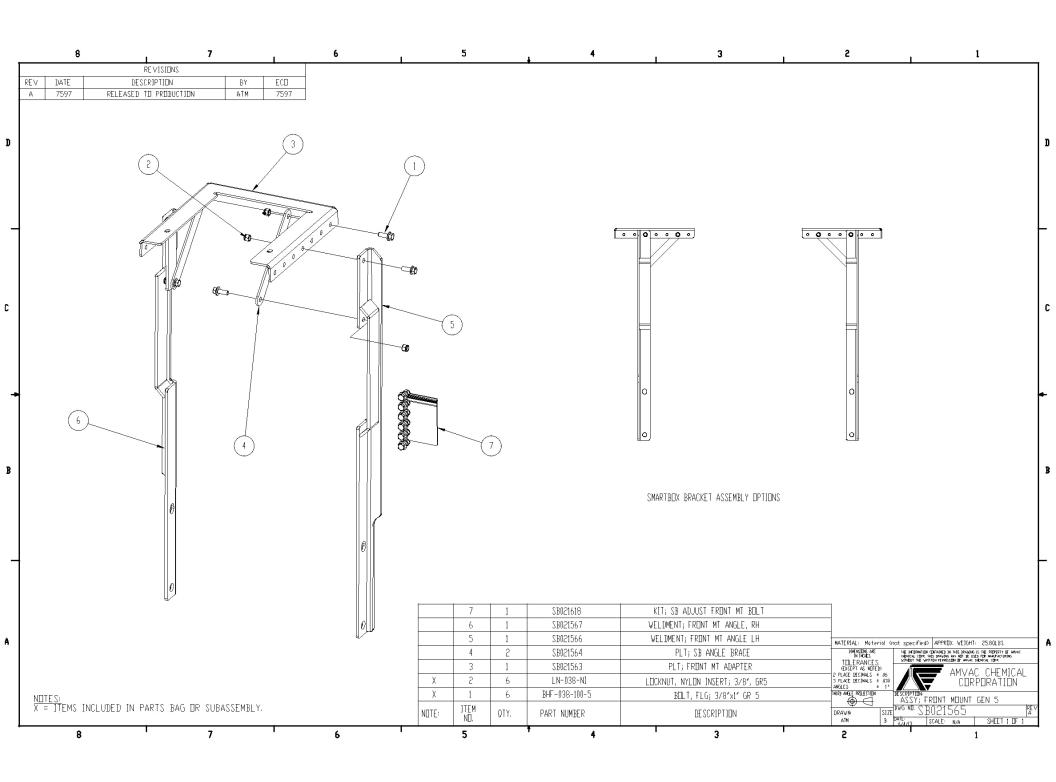

Prior to installation, unfold planter and leave the planter row units in the raised position.

See the attached Drawing No. SB021555 & SB021565 and the AMVAC SmartBox System Parts and Operator's Manual for additional installation information.

A. Start by attaching the two (2) front mount weldments (*item no.* 5 & 6) to the existing holes in the four (4) parallel arms with the bushings, bolts, washers and nuts provided (*item no.* 1,2,4,7,8). Mount the weldments using the holes closest to the row unit.

- B. Attach the angle brace plates (*item no. 4*) to two (2) front mount weldments. (Tighten bolts leaving loose enough for adjustment.)
- C. Align the holes on the top end of the two (2) front mount weldments to the center holes on the front mount adapter plate (*item no. 3*). Once tightened, align the holes on the angle brace plates (*item no. 4*) with the last holes to the rear of the adapter plate (*item no.3*), as shown on drawing No. SB021565.

Note: The top portion of the bracket is adjustable for better positioning of the dispensing unit.

D. Install the SmartBox<sup>®</sup> cradle to the newly installed bracket. The two formed edges will slide under the rear side of the bracket. Use two bolts, washers and nuts provided in the row unit hardware to secure the cradle to the bracket. Tighten both bolts to secure.