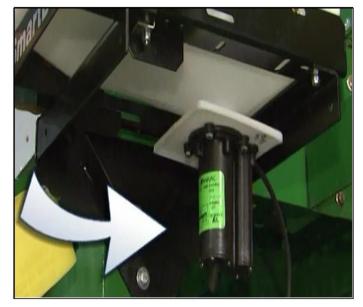

E. The SmartBox<sup>®</sup> base container (with meter installed on base container) can now be installed.

Note: Meter attachment to the base container for the front mount will need to be secured at a 90° angle so the meter nipple delivering product faces the row it is feeding. See the meter installation instructions for proper installation.