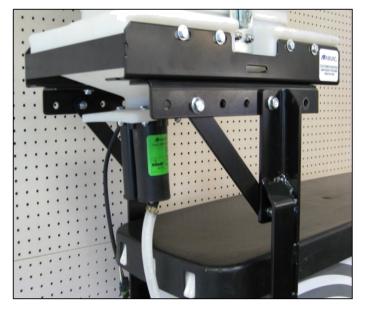

A. Start by attaching the two (2) front mount weldments (*item no.* 5 & 6) to the existing holes in the four (4) parallel arms with the bushings, bolts, washers and nuts provided (*item no.* 1,2,4,7,8). Mount the weldments using the holes closest to the row unit.

- B. Attach the angle brace plates (*item no. 4*) to two (2) front mount weldments. (Tighten bolts leaving loose enough for adjustment.)
- C. Align the holes on the top end of the two (2) front mount weldments to the center holes on the front mount adapter plate (*item no. 3*). Once tightened, align the holes on the angle brace plates (*item no. 4*) with the last holes to the rear of the adapter plate (*item no.3*), as shown on drawing No. SB021565.

Note: The top portion of the bracket is adjustable for better positioning of the dispensing unit.

D. Install the SmartBox<sup>®</sup> cradle to the newly installed bracket. The two formed edges will slide under the rear side of the bracket. Use two bolts, washers and nuts provided in the row unit hardware to secure the cradle to the bracket. Tighten both bolts to secure.