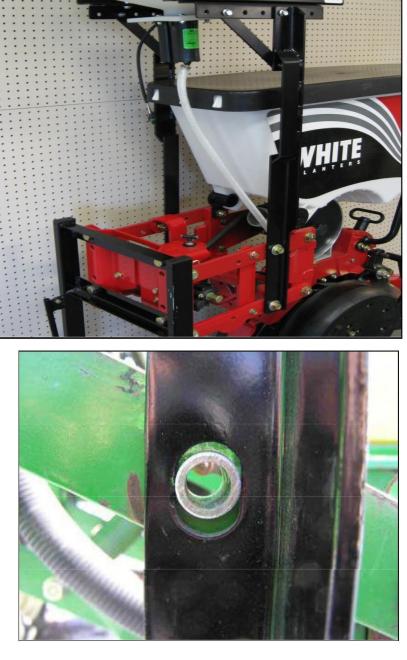

Note: The top portion of the bracket is adjustable for better positioning of the dispensing unit.

D. Install the SmartBox<sup>®</sup> cradle to the newly installed bracket. The two formed edges will slide under the rear side of the bracket. Use two bolts, washers and nuts provided in the row unit hardware to secure the cradle to the bracket. Tighten both bolts to secure.

E. The SmartBox<sup>®</sup> base container (with meter installed on base container) can now be installed.

Note: Meter attachment to the base container for the front mount will need to be secured at a 90° angle so the meter nipple delivering product faces the row it is feeding. See the meter installation instructions for proper installation.